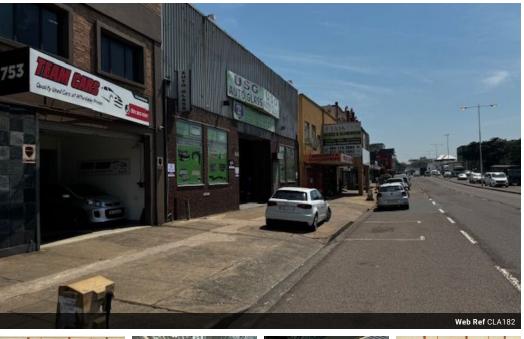

## R160 per m<sup>2</sup>

Gross Monthly Rental R32,000 Excl. VAT

🛱 0 🛛 🖨 O

So many options for this 200sqm space, Prime Umgeni Road!

Height of warehouse : DRIVEWAY HEIGHT = 3.8M AND WORKSHOP HEIGHT = 6.4M Power :100 AMPS Security YES – MZANSI SECURITY AND CCTV Size of warehouse: 180 +17 + 9 (FLOOR SPACE + CHANGE ROOM + OFFICE) – APPROXIMATELY 200 SQUARE METRES Toilets : 1 unisex 1 ENCLOSED OFFICE MINIMUM 2 YEAR LEASE. AMPLE SAFE PARKING