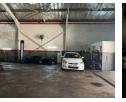

## R160 per m<sup>2</sup>

Gross Monthly Rental R32,000 Excl. VAT

🛱 0 🛛 🖨 O

So many options for this 200sqm space, Prime Umgeni Road!

Height of warehouse : DRIVEWAY HEIGHT = 3.8M AND WORKSHOP HEIGHT = 6.4M Power :100 AMPS Security YES – MZANSI SECURITY AND CCTV Size of warehouse: 180 +17 + 9 (FLOOR SPACE + CHANGE ROOM + OFFICE) – APPROXIMATELY 200 SQUARE METRES Toilets : 1 unisex 1 ENCLOSED OFFICE MINIMUM 2 YEAR LEASE. AMPLE SAFE PARKING