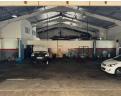

## R160 per m<sup>2</sup>

Gross Monthly Rental R32,000 Excl. VAT

🛱 0 🛛 🖨 O

So many options for this 200sqm space, Prime Umgeni Road!

Height of warehouse : DRIVEWAY HEIGHT = 3.8M AND WORKSHOP HEIGHT = 6.4M Power :100 AMPS Security YES – MZANSI SECURITY AND CCTV Size of warehouse: 180 +17 + 9 (FLOOR SPACE + CHANGE ROOM + OFFICE) – APPROXIMATELY 200 SQUARE METRES Toilets : 1 unisex 1 ENCLOSED OFFICE MINIMUM 2 YEAR LEASE. AMPLE SAFE PARKING