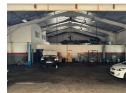

## R160 per m<sup>2</sup>

Gross Monthly Rental R32,000 Excl. VAT

🛱 0 🛛 🖨 O

So many options for this 200sqm space, Prime Umgeni Road!

Height of warehouse : DRIVEWAY HEIGHT = 3.8M AND WORKSHOP HEIGHT = 6.4M Power :100 AMPS Security YES – MZANSI SECURITY AND CCTV Size of warehouse: 180 +17 + 9 (FLOOR SPACE + CHANGE ROOM + OFFICE) – APPROXIMATELY 200 SQUARE METRES Toilets : 1 unisex 1 ENCLOSED OFFICE MINIMUM 2 YEAR LEASE. AMPLE SAFE PARKING