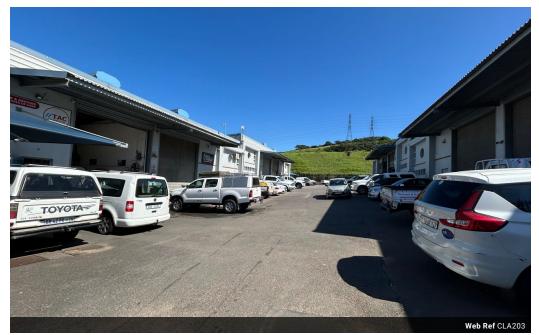

### Prime 250 sqm Mini Factory in Avoca Hills

Yes

Discover this versatile 250 sqm mini factory, perfectly situated within a secure industrial complex in the thriving Avoca Hills area. Designed for functionality and convenience, this property offers an ideal setup for small to medium-sized businesses.

Key features include:

- Spacious Design: 180 sqm of open-plan manufacturing, storage, or warehousing space, providing ample room for operations.
- High Roll-Up Doors: Effortless access for deliveries, equipment, and vehicles.
- Office & Amenities: Two well-appointed office spaces paired with modern bathrooms, ensuring a comfortable and professional work environment.
- Security: Located in a gated industrial complex, offering peace of mind with controlled access.