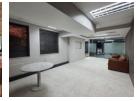

3 months' beneficial occupation on a 3-year lease!

Act quickly to secure this beautiful & sophisticated office unit, situated in Fairway Office Park on Grosvenor Road. On offer is a stunning first floor office unit within a building comprising four office units. The unit comprises a spacious reception area leading to 2 wings. The first wing overlooks the building entrance and comprises 2 small offices & a large office with a balcony that can function as a boardroom or conference room. The main wing comprises 4 medium sized offices opening into a large central open plan area plus 1 large office with a balcony that can also function as a boardroom or conference room. All the offices, except the large open plan, have glass fronts, a unique feature which ensures an airy & vibrant teamwork environment.