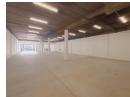

Description

Situated at The Link shopping centre, which is strategically located on busy Old Pretoria Road, this versatile space is ideal abode for warehousing, showroom & mini-distribution operations, as well as for storage. The centre is directly exposed to the bustling traffic along Old Pretoria Road, ensuring excellent visibility for branding. The prime location ensures easy & rapid access to the N1 highway as well as Allandale Road. The centre is located along a busy public transport route & within a short walking distance from Boulders Mall & taxi rank, which are bottomless sources of potential customers.

Unit 8 features a floor area of 429 sqm, 1 glass & aluminum main entrance, 2 on-grade roller shutter doors 3m wide & 3 m high,