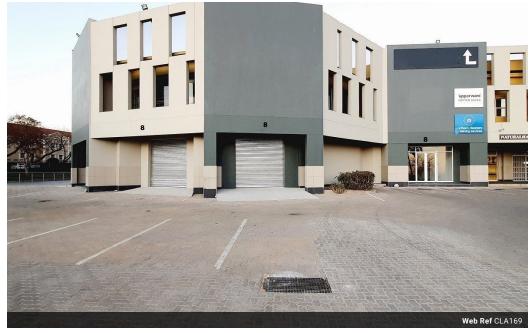

# Neat showroom / storage / mini-distribution unit at The Link shopping centre on Old Pretoria Road

Situated at The Link shopping centre, which is strategically located on busy Old Pretoria Road, this versatile space is ideal abode for warehousing, showroom & mini-distribution operations, as well as for storage. The centre is directly exposed to the bustling traffic along Old Pretoria Road, ensuring excellent visibility for branding. The prime location ensures easy & rapid access to the N1 highway as well as Allandale Road. The centre is located along a busy public transport route & within a short walking distance from Boulders Mall & taxi rank, which are bottomless sources of potential customers.

Unit 8 features a floor area of 429 sqm, 1 glass & aluminum main entrance, 2 on-grade roller shutter doors 3m wide & 3 m high,