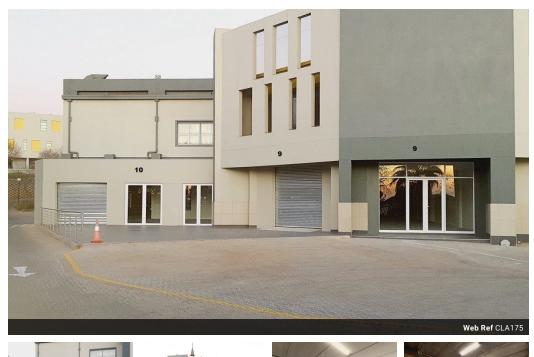

# Neat showroom / storage / mini-distribution unit at The Link shopping centre on Old Pretoria Road

Situated at The Link shopping centre, which is strategically located on busy Old Pretoria Road, this versatile space is ideal abode for warehousing, showroom & mini-distribution operations, as well as for storage. The centre is directly exposed to the bustling traffic along Old Pretoria Road, ensuring excellent visibility for branding. The prime location ensures easy & rapid access to the N1 highway as well as Allandale Road. The centre is located along a busy public transport route & within a short walking distance from Boulders Mall & taxi rank, which are bottomless sources of potential customers.

Unit 10 features a floor area of 346 sqm, main entrance with 2 glass & aluminum doors, 1 on-grade roller shutter doors 3m wide &