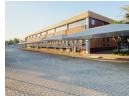

Neat, affordable, freestanding office block in a secure park on 16th Road in Halfway House Estates

Neat, affordable, freestanding office building situated in a secure office park with easy access to the N1 via Olifantsfontein & New Road. The office park is situated along a public transport route with a Gautrain bus service. The office park has a secure palisade fence perimeter with electric fencing, laser beams, camera surveillance, 24 hour security guard service & strict access control. The office units are surrounded with lush gardens with park benches & water features.

This beautiful freestanding office building features a total floor area of 2 354.91 m², neat entrance with a wheelchair ramp, large welcoming reception area, 2 office floors, each with a north facing & a south facing wing & basement parking. The wings are

## Features

Building Name Block C Zoning Commercial

 Interior
 Exterior
 Sizes

 Air Conditioning
 Yes
 Security
 Yes
 Floor Size
 2,354m²