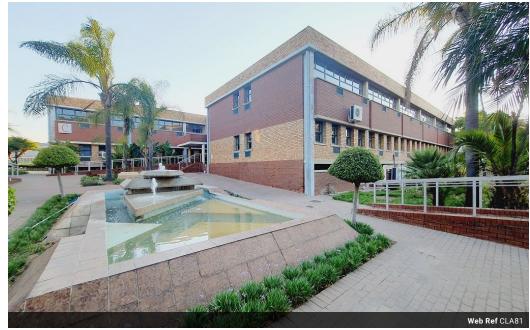

Neat, affordable, freestanding office block in a secure park on 16th Road in Halfway House Estates

Neat, affordable, freestanding office building situated in a secure office park with easy access to the N1 via Olifantsfontein & New Road. The office park is situated along a public transport route with a Gautrain bus service. The office park has a secure palisade fence perimeter with electric fencing, laser beams, camera surveillance, 24 hour security guard service & strict access control. The office units are surrounded with lush gardens with park benches & water features.

This beautiful freestanding office building features a total floor area of 2 354.91 m², neat entrance with a wheelchair ramp, large welcoming reception area, 2 office floors, each with a north facing & a south facing wing & basement parking. The wings are