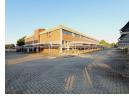

This unit comprises the entire first floor of Block C. It features a floor area of  $1153.91 \, \text{m}^2$ , neat entrance with a wheel chair ramp, large welcoming reception area, a north facing wing & a south facing wing separated by a huge double volume atrium sitting on the

## Features

Building Name Block C
Zoning Commercial

 Interior
 Exterior
 Sizes

 Air Conditioning
 Yes
 Security
 Yes
 Floor Size
 1,154m²