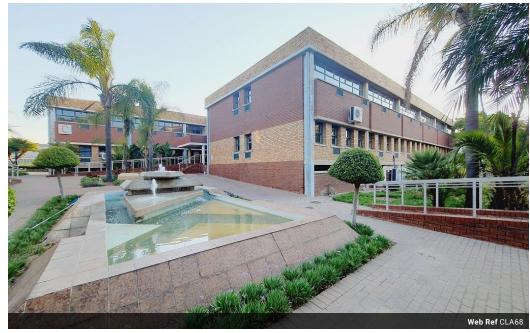

Neat, affordable offices situated in a secure office park with easy access to the N1 via Olifantsfontein & New Road. The office park is situated along a public transport route with a Gautrain bus service. The office park has a secure palisade fence perimeter with electric fencing, laser beams, camera surveillance, 24 hour security guard service & strict access control. The office units are surrounded with lush gardens with park benches & water features.

This north facing ground floor office unit features a floor area of 514.1 m², neat entrance with a wheel chair ramp, large welcoming reception area, 1 long open plan office spanning the entire length of the building, 1 large modular office fit for a board room, 1