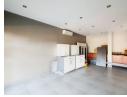

The ground floor comprises a large reception with some built-in under-counter cupboard space, trellis security gates, single ladies and gents toilets, understair storage space & 1 large office interconnected with a medium executive corner office, 2 single offices & a server room.

The upper floor comprises a double volume top landing & passage with sky light windows pouring natural light into all the offices, a gallery kitchen with a serving window to a large front corner office, 1 large corner office, 1 large office with a balcony, 1 medium office & 1 single office.