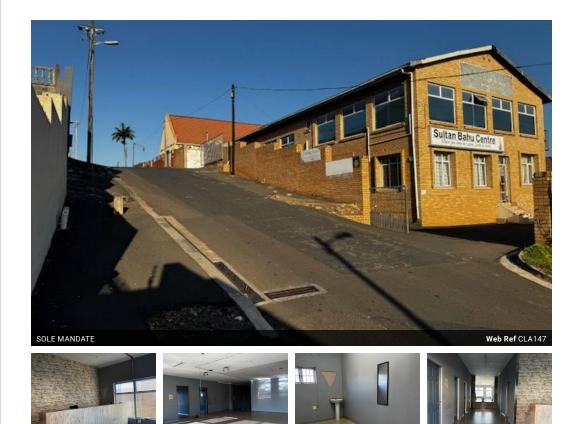

## 140m<sup>2</sup> Building To Let in Overport

6

Great location for your new business. Was rented out to Changing Faces Spa for the last 15 years. Comprise of 9 beauty/ massage rooms, nail/mani and pedi area, 2 toilets and a shower and a canteen/ laundry room. Sufficient safe parking and lots of street parking. Also has a reception area.