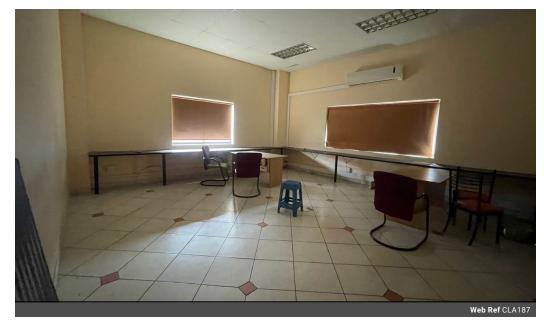

## Commercial Space to Let - Ideal Location Opposite DUT

This prime 220 sqm commercial property is available for rent in a highly sought-after location, directly opposite the Durban

University of Technology (DUT). Its central position makes it the perfect choice for businesses such as educational centres, call centres, professional offices, workshops, or training facilities.

The property features air conditioning, blinds on all windows, two dedicated parking spaces, and a kitchenette for added convenience. It also includes separate male and female toilets.

Located within a secure environment with 24/7 security, electrical fencing, and an alarm it provides a safe and professional setting

## Features

Zoning Commercial

Interior Exterior Sizes Air Conditioning Floor Size 220m<sup>2</sup> Yes Security Yes Open Parking Bays Power 3 Phase Yes

## Extras

Electric Fencing Air Conditioner Alarm System Blinds Separate Toilet Aluminium Window