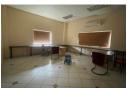

## Commercial Space to Let - Ideal Location Opposite DUT

This prime 220 sqm commercial property is available for rent in a highly sought-after location, directly opposite the Durban

University of Technology (DUT). Its central position makes it the perfect choice for businesses such as educational centres, call centres, professional offices, workshops, or training facilities.

The property features air conditioning, blinds on all windows, two dedicated parking spaces, and a kitchenette for added convenience. It also includes separate male and female toilets.

Located within a secure environment with 24/7 security, electrical fencing, and an alarm it provides a safe and professional setting

for your business.

Additionally, its proximity to key amenities and easy access to bus and taxi routes ensures maximum convenience for both staff and clients.