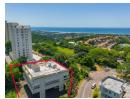

## To Let :Prime 2340sqm Office Building in Morningside, Durban

To Let :Prime 2340sqm Office Building in Morningside, Durban

Secure Your Business Headquarters Today!

An exceptional opportunity to own a prestigious office building in the heart of Morningside, Durban. Perfect for businesses looking for a high-visibility, secure, and versatile location.

Key Features:

GLA: 2340m²

Floor space / area approx. 780m² per floor. (three floors available)

Rates R50 704 per month excluding vat, (Subject to change if there is an increase from the Municipality)

Availability: Immediate occupation.