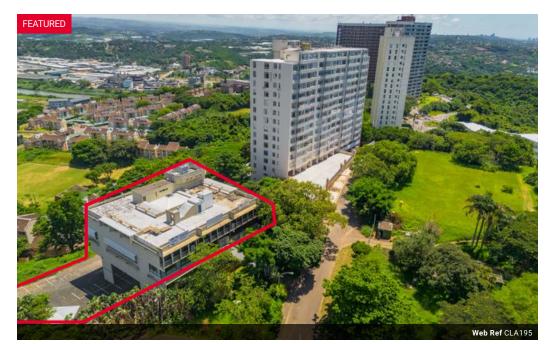

## To Let :Prime 2340sqm Office Building in Morningside, Durban

To Let :Prime 2340sqm Office Building in Morningside, Durban

Secure Your Business Headquarters Today!

An exceptional opportunity to own a prestigious office building in the heart of Morningside, Durban. Perfect for businesses looking for a high-visibility, secure, and versatile location.

Key Features:

GLA: 2340m²

Floor space / area approx. 780m² per floor. (three floors available)

Rates R50 704 per month excluding vat, (Subject to change if there is an increase from the Municipality)

Availability: Immediate occupation.