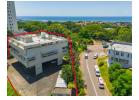

## To Let :Prime 2340sqm Office Building in Morningside, Durban

To Let :Prime 2340sqm Office Building in Morningside, Durban

Secure Your Business Headquarters Today!

An exceptional opportunity to own a prestigious office building in the heart of Morningside, Durban. Perfect for businesses looking for a high-visibility, secure, and versatile location.

Key Features:

GLA: 2340m²

Floor space / area approx. 780m² per floor. (three floors available)

Rates R50 704 per month excluding vat, (Subject to change if there is an increase from the Municipality)

Availability: Immediate occupation.