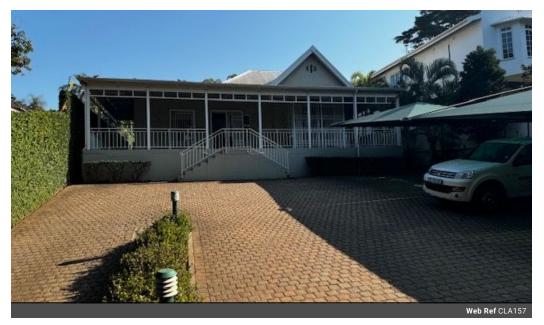

## Great office and business property.

"Stand-alone Commercial Rental in Morningside

Explore the opportunity to lease a spacious stand-alone office space in Morningside.

This charming converted building offers approximately 300 sqm of main office space, complete with additional storage areas and outdoor sections.

Enjoy the character of the building, featuring a veranda and rear courtyard, perfect for staff relaxation.

Upon entering, a small reception area leads to a boardroom, while a passage opens into a well-appointed private office and a large, customizable open-plan workspace. Adjacent to these areas is another private office and a dedicated server room. Male and female restrooms, along with a kitchen, cater to daily operational needs. Three external storerooms, two convertible into garages, provide ample storage solutions.

## Zoning Commercial

**Exterior** Covered Parking Bays 6 Open Parking Bays 8 **Sizes** Floor Size

400m<sup>2</sup>