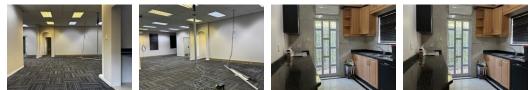

Enjoy the character of the building, featuring a veranda and rear courtyard, perfect for staff relaxation.

Upon entering, a small reception area leads to a boardroom, while a passage opens into a well-appointed private office and a large, customizable open-plan workspace. Adjacent to these areas is another private office and a dedicated server room. Male and female restrooms, along with a kitchen, cater to daily operational needs. Three external storerooms, two convertible into garages, provide ample storage solutions.