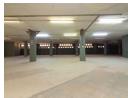

There are 2 small offices/storage units within the building as well as a 55sqm showroom floor or a larger office and reception area.

This commercial unit comes fitted with prepaid lights and water meters, 3 phase power and a designated parking area, it is also level to the road side making it easy for receiving materials or loading them up.