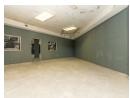

There are 2 small offices/storage units within the building as well as a 55sqm showroom floor or a larger office and reception area.

This commercial unit comes fitted with prepaid lights and water meters, 3 phase power and a designated parking area, it is also level to the road side making it easy for receiving materials or loading them up.