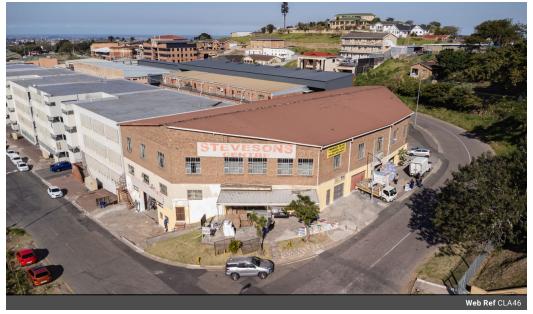

## 350sqm Factory to let in Prime Location

Set in a well sort after area in central Chatsworth is where you would find this open plan factory space that reaches out for approximately 350 sqm as per the Landlord. This unit is perfect for any business such as a cmt company, warehouse facility, shop fitters or even a retail outlet and the list goes on, as it is situated road level making it easy access to dispatch and receive goods. This property is also in close proximity to the main road for your staff to use commute via public transport if need be and central to a host of areas in chatsworth.