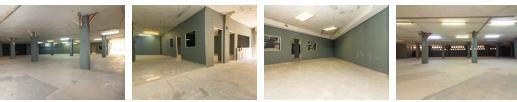

## 350sqm Factory to let in Prime Location

Set in a well sort after area in central Chatsworth is where you would find this open plan factory space that reaches out for approximately 350 sqm as per the Landlord. This unit is perfect for any business such as a cmt company, warehouse facility, shop fitters or even a retail outlet and the list goes on, as it is situated road level making it easy access to dispatch and receive goods. This property is also in close proximity to the main road for your staff to use commute via public transport if need be and central to a host of areas in chatsworth.

## Features

Zoning Commercial

Interior

Air Conditioning Yes Power 3 Phase Yes **Sizes** Floor Size

350m²