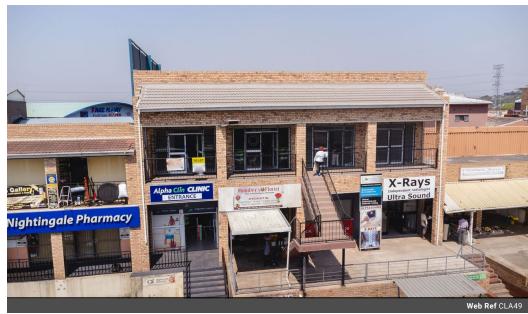

## Commercial Property to Let in Westcliff

Prime located space on Florence Nightingale main road with very high foot traffic of both public and private transport. This commercial space is elevated on the top floor giving you excellent signage and window front exposure. This 110sqm space is an open-plan layout that can ideally be used for retail, office, fast food, and many other countless options.

Great access to major transportation routes, including highways and main roads making it convenient for the movement of goods and services. Ample street parking for consumers or clients.