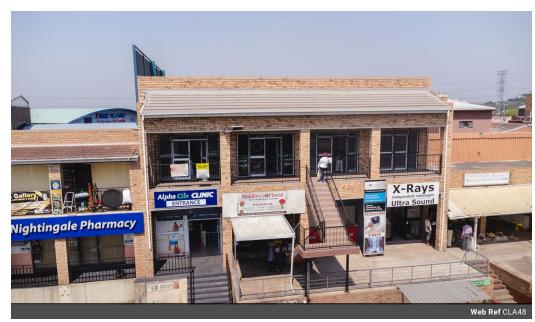

## Commercial Space to let

Perfectly located commercial space to let on Florence Nightingale. Elevated on the top floor giving you excellent signage and window front exposure. This 55sqm space can ideally be used for retail, office, beauty or massage parlor and many other options. High foot traffic area with both public and private transport.

Easy access to major transportation routes, including highways and main roads making it convenient for the movement of goods and services.

## Features

Zoning Commercial

Sizes

Floor Size 55m<sup>2</sup>