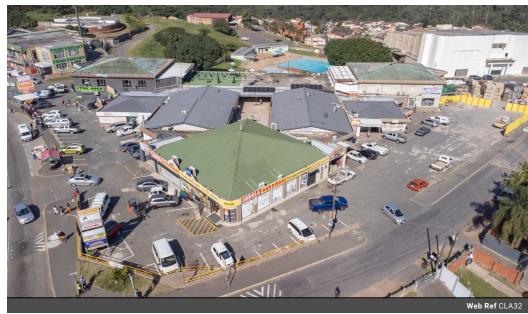

## Commercial property to let in Croftdene

Greatly positioned commercial space in the busy Croftdene business centre
Well-maintained open plan floor space ideal for businesses to use as a salon, doctor's office, corporate workspace, photography studio, retail store and much more. Store front window display giving you great exposure to the public eye.
This multi-use space offers much with ample parking in the busy centre with high foot traffic as well as vehicle traffic offering