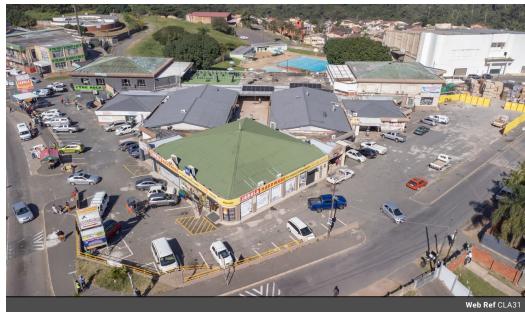

## Commercial property to let in Croftdene

Prime commercial space conveniently situated in the heart of Croftdene business centre.

This space offers much more than just excellent visibility, high foot traffic and great signage opportunity for exposure to the public

With its prime location and functional amenities, this open plan space is ideal for businesses to use a grocery store, supermarket, spares shop, warehouse, cmt factory, furniture store, call centers and much more. This space was used as a grocery store formally

320m<sup>2</sup>

Consists of three phase power, ample parking and has easy access to commuting routes, public transport and essential amenities.

This space is in close proximity to public roads and highways allowing quick and easy navigation to the building.