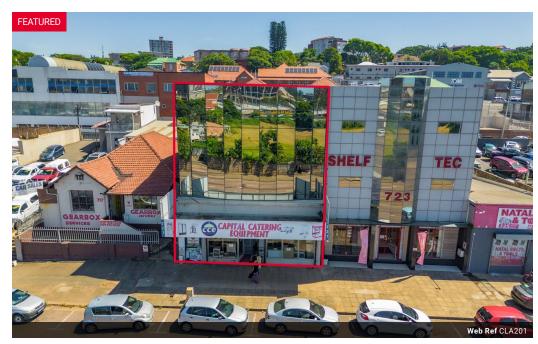

Shane Manikam 083 963 6303 shanemanikam@acutts.co.za

Contact Acutts Morningside

031 2660555

376 Peter Mokaba Ridge, Overport, Durban

R9,995,000

Monthly Rates R8,703 Excl. VAT

Prime Triple-Storey Showroom/Warehouse on Umgeni Road – Unbeatable Location & Visibility!

Prime Triple-Storey Showroom/Warehouse on Umgeni Road – Unbeatable Location & Visibility!

Unlock your business's full potential with this strategically located showroom/warehouse in the heart of Umgeni Road! With exceptional street exposure, this property is perfect for businesses that demand high visibility and easy access.

🖫 Ground Floor (260sqm): A high-impact showroom featuring large glass frontage, perfect for attracting customers and showcasing your products. The prime location guarantees maximum foot traffic!

IIII First Floor (320sqm): Versatile space accessible both via internal stairs and with vehicle access for easy off-loading from a rear service lane.

🕮 Second Floor (320sqm): A spacious, open-plan layout, ideal for storage or manufacturing, offering a flexible space to grow your