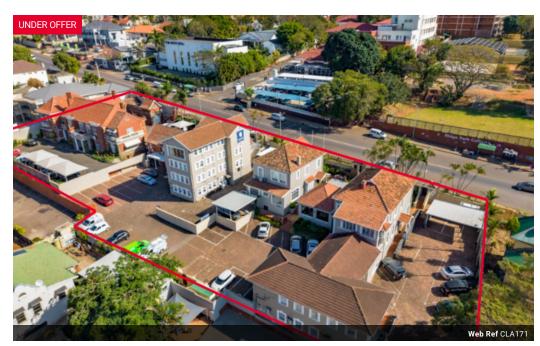

## 031 2660555

376 Peter Mokaba Ridge, Overport, Durban

R24,990,000

Monthly Rates R43,000 Excl. VAT

Wow, great opportunity on this 3909sqm commercial site in Musgrave

Prime Musgrave Office Park for Sale

Opportunity to acquire a premier office park comprising 4 erfs and 4 stunning buildings, available for sale as a whole or individually. Ideal for investors or end-users, with existing tenancies and zero VAT.

Highlights:

Prime Location: High-visibility on a major road, near shopping centers, top schools, and hospitals. Parking: 78 secure off-road bays, dual access points.

Power: On-site generator.

Security: Includes gate, alarm system, 24-hour response, guard presence, and electric fencing. Additional Features: Modern, flexible interiors suitable for various uses, on-site café. Property Specifications:

Erf Size: 3,909 m<sup>2</sup> Floor Size: 2,195 m<sup>2</sup> Building Grade: A Grade 7ero-Rated Sale: No transfer duty